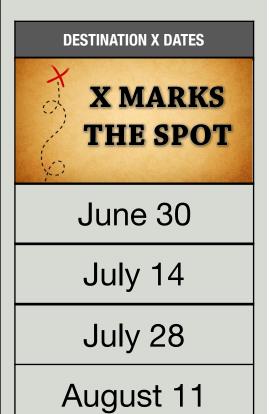

### A NEW EVENT HIGHLIGHTS OUR SUMMER SCHEDULE

The entire church is invited to participate in four special events this summer. We call them "Destination X" and they are special events designed people of all ages. Mark the following dates in your calendar and we will provide you just the information you need. Talk to Jeff or Matt if you have questions. For now, get ready for