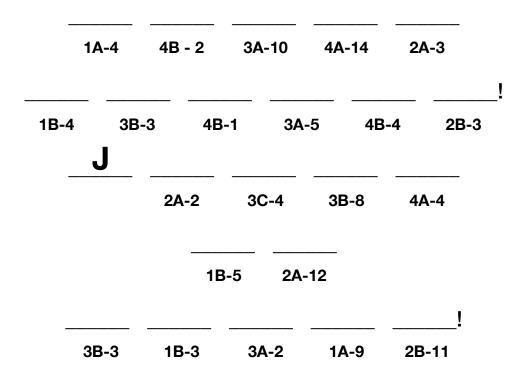

## City-Wide Scavenger Hunt Clue Sheet - Final Challenge

#### Solve the message below.

Below each blank is a location code and a number.

The code helps you find the correct letter from that particular location's name.

For instance, 1A - 4 means put the fourth letter of location 1A's name in the blank.

Once you solve the puzzle, take one final group picture with the puzzle.

Choose one of two ways to add your group picture to our shared photo album. Every group who uploads a picture will be entered into a drawing for some gift cards.